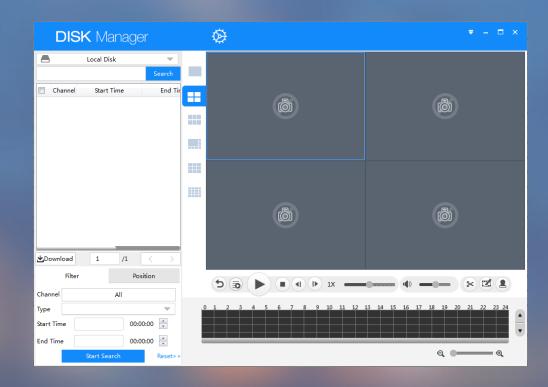

### Disk manager

This software mainly playback and download record in Dahua hard disk with cut-preview, cut watermark config, frame parity and etc. It supports view of pattern on map .It can read and display record-related info on hard disk and format hard disk.