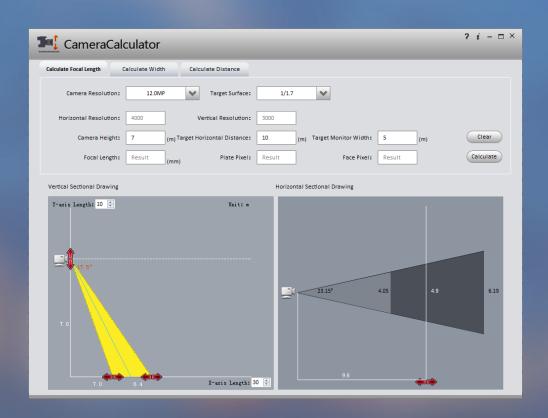

#### Camera Calculator

■ This tool can confirm focal length, scene width and distance by camera type, resolution and etc.