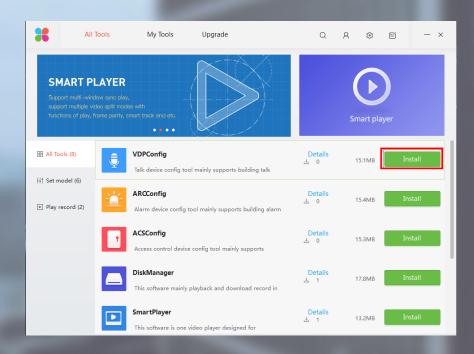

## One click to download and install

One click to download and install the program.

## **VDP** Config

■ VDP devices config tool mainly supports building VDP devices, as a config tool designed for VDP devices similar to ConfigTool

## ARC Config

Alarm devices config tool mainly supports building Alarm devices, as a config tool designed for Alarm devices similar to ConfigTool

## ACS Config

Access devices config tool mainly supports building Access devices, as a config tool designed for Access devices similar to ConfigTool

## Smart player

This software is one video player designed for surveillance field. It has functions of play control, preview by part, file export, parity and etc. It supports avi, mp4, flv, asf, mov, dav and etc. It supports multiple window sync or async play. It supports smart track display. It supports fisheye record correction and window adjustment. It si powerful and practical