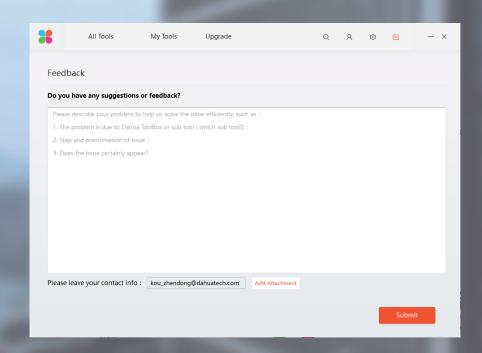

### Feedback

- If you have question or suggestion, you will could give feedback and attachment to developer.
- The developer reply to questioner by email