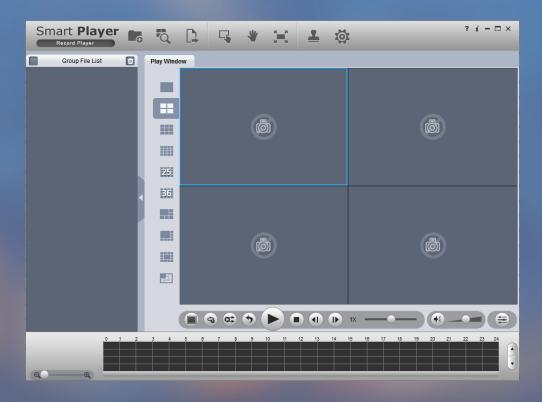

## Smart player

This software is one video player designed for surveillance field. It has functions of play control, preview by part, file export, parity and etc. It supports avi, mp4, flv, asf, mov, dav and etc. It supports multiple window sync or async play. It supports smart track display. It supports fisheye record correction and window adjustment. It si powerful and practical