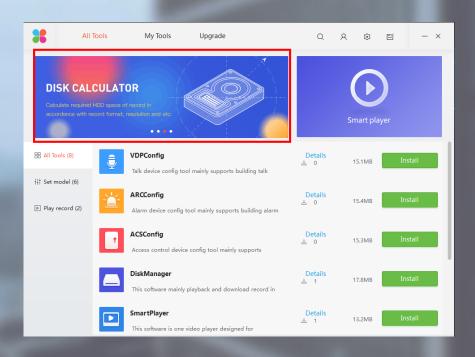

## Disk Calculator

■ This tool can calculate HDD space required by record encode format, resolution and etc.