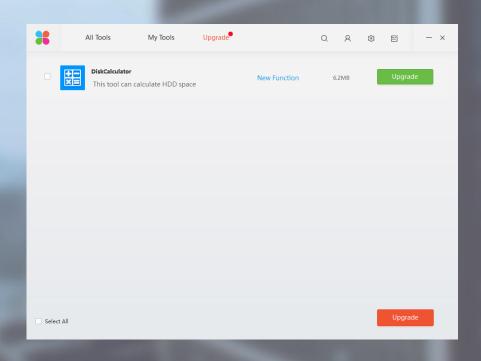

# One click to upgrade

- If tools are updated, the platform will suggest the user to upgrade.
- One click to upgrade.

## Disk Calculator

■ This tool can calculate HDD space required by record encode format, resolution and etc.