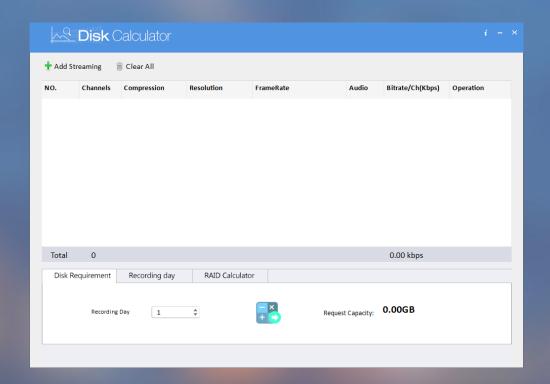

## Disk Calculator

■ This tool can calculate HDD space required by record encode format, resolution and etc.