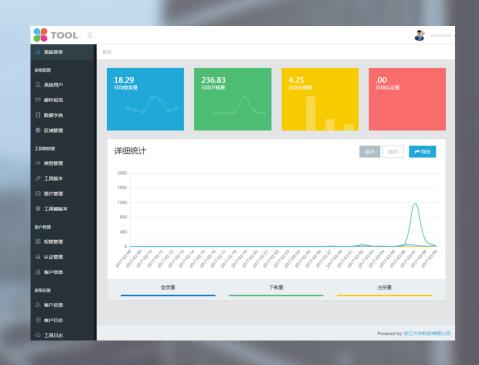

## Statistical data

- You can count the number of sign in and download.
- You can count the number of user's area.

Tools