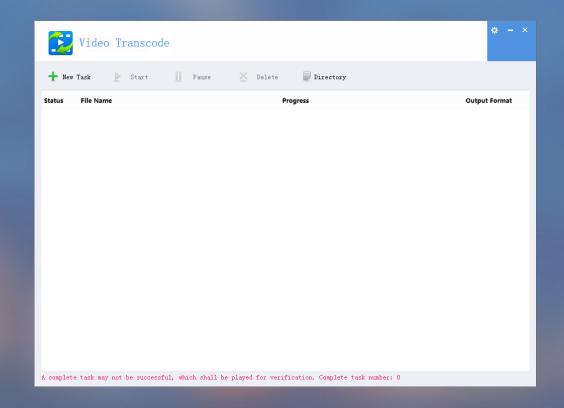

#### Convert Tool

- Stream conversion: dav, flv, avi, ps, ts as original stream. May convert to flv, mp4, avi, asf, dav, ps, ts format for target record
- Record after conversion can be played as normal.
- Support simultaneous conversion of multiple records.
- May set task number
- May pause during conversion.
- Delete conversion record, but will not delete converted record.
- Support to create directory when you open converted record.