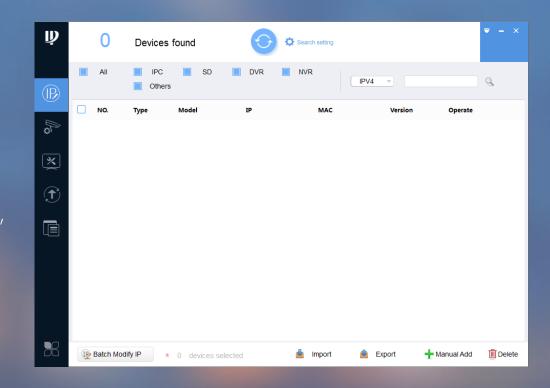

### Config tool

This tool mainly configures Dahua device of second, third generation of Dahua protocols, It supports info view, single/batch modify IP, detailed parameter config, time sync ,reset, default, change password, upgrade, template application and etc.